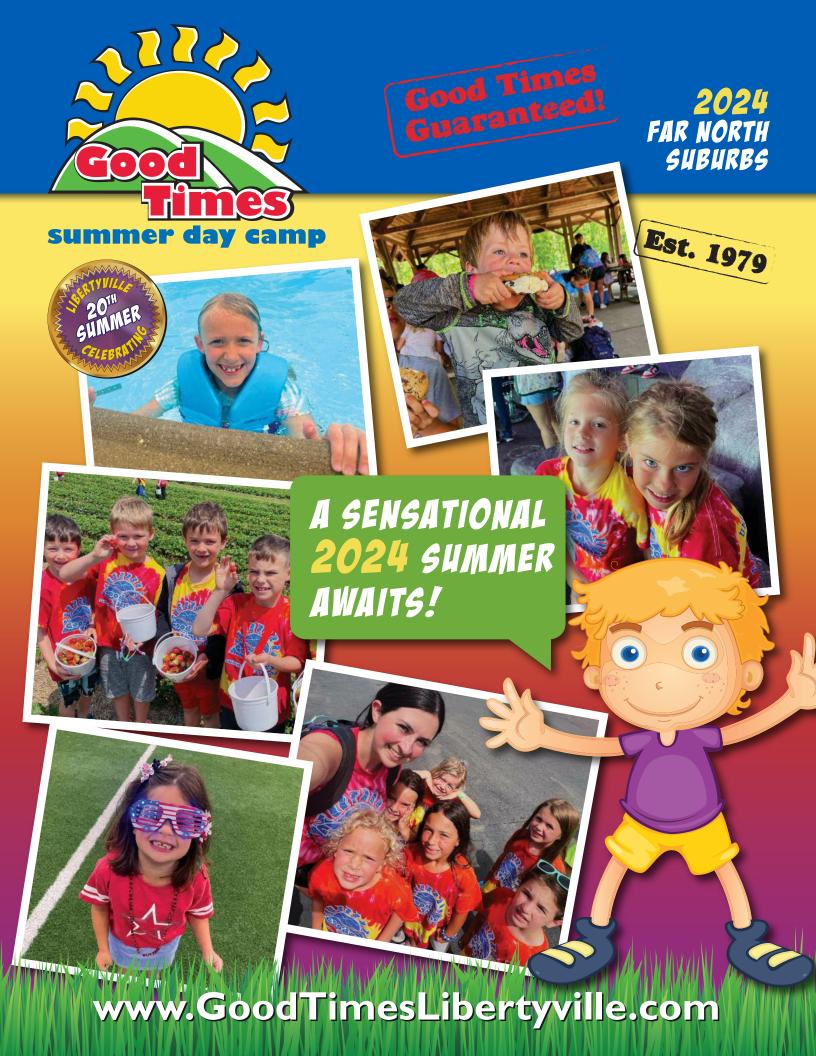

# JOIN THE FUN AT GOOD TIMES!

Good Times Day Camp has been family owned and operated since 1979.

Good Times Day Camp Libertyville is currently enrolling children ages 4 through 12 in its 20th annual summer day camp.

# A Sensational Summer Awaits

Our camp provides an extremely active program filled with amazing field trips, incredible guests, fantastic activities, terrific themes, awesome swimming, challenging sports, and stimulating crafts; all on a weekly basis!!! Good Times Day Camp provides a safe environment in which campers can create wonderful memories and lasting friendships. It's a place where new and challenging adventures are undertaken with guidance and encouragement. Around every corner await friendly people and fun activities. So just pack your adventurous spirit and a smile, and Good Times will do the rest.